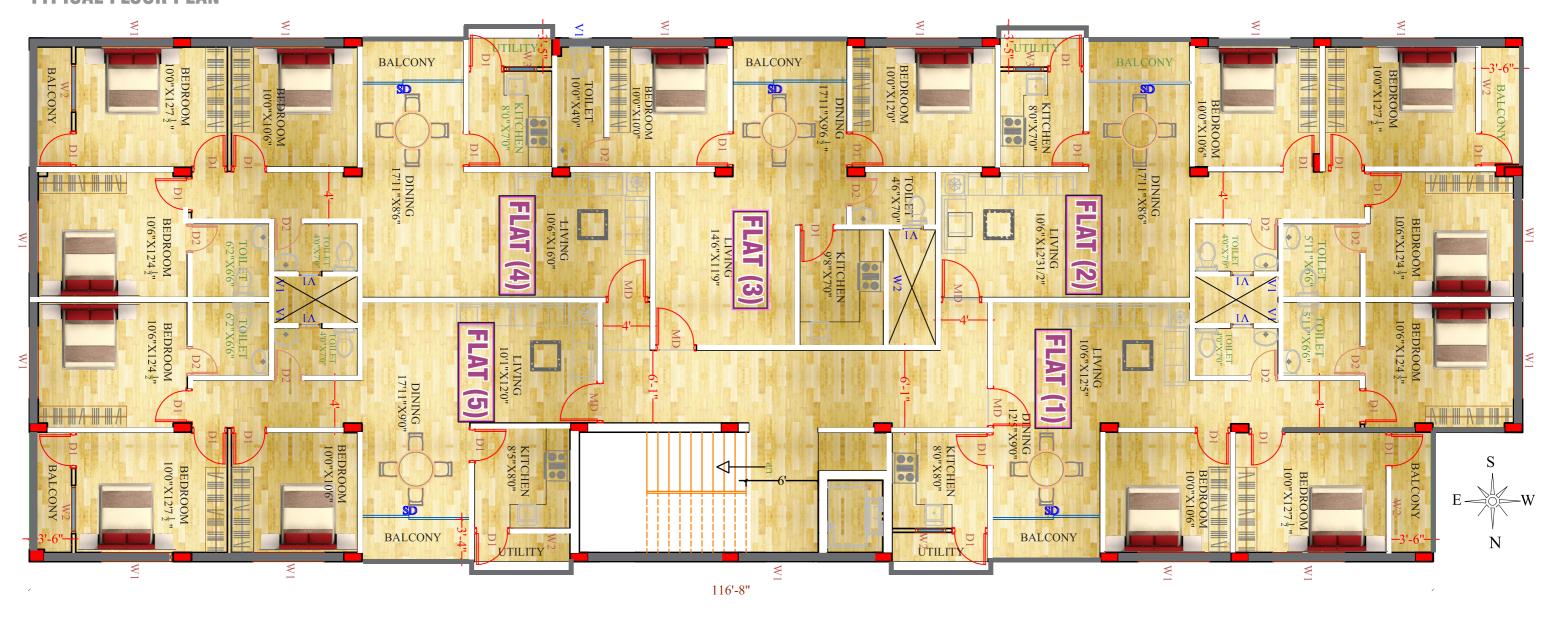

### **TYPICAL FLOOR PLAN**

| FLAT<br>No. | AREA          |
|-------------|---------------|
| 1.          | 1360 Sft 3BHK |
| 2.          | 1323 Sft 3BHK |
| 3.          | 1034 Sft 2BHK |
| 4.          | 1431 Sft 3BHK |
| 5.          | 1361 Sft 3BHK |